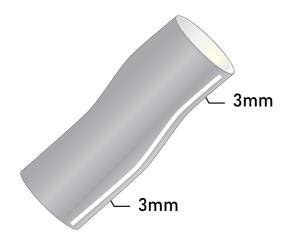

# REINFORCED SLEEVE RFS

### Gel Suction Suspension Sleeve

ALPS® Reinforced Sleeve is constructed with gray knitted fabric, OptiGel, and an extra layer of internal fabric to deliver superior durability. This combination works together to provide the maximum comfort, control, and high-performance capabilities required for higher activity-level users.

i Available in 3mm uniform thickness.









## **CROSS SECTION DIAGRAM**



#### **HOW TO SIZE**

Measurements taken 10cm above the patella



### SIZING CHART

| MEASURED SIZE | 3.0 MM UNIFORM   |
|---------------|------------------|
| 25-30 cm      | RFS <b>20-3G</b> |
| 31-34 cm      | RFS <b>24-3G</b> |
| 35-37 cm      | RFS <b>26-3G</b> |
| 38-40 cm      | RFS <b>28-3G</b> |
| 41-45 cm      | RFS <b>32-3G</b> |
| 46-60 cm      | RFS <b>38-3G</b> |
| 61-70 cm      | RFS <b>44-3G</b> |