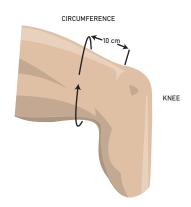

# REINFORCED SLEEVE RFS

### Gel Suction Suspension Sleeve

ALPS® Reinforced Sleeve is constructed with gray knitted fabric, OptiGel, and an extra layer of internal fabric to deliver superior durability. This combination works together to provide the maximum comfort, control, and high-performance capabilities required for higher activity-level users.

i Available in 3mm uniform thickness.









## **CROSS SECTION DIAGRAM**



#### **HOW TO SIZE**

Measurements taken 10cm above the patella



### SIZING CHART

| MEASURED SIZE | 3.0 MM UNIFORM   |
|---------------|------------------|
| 25-30 cm      | RFS <b>20-3G</b> |
| 31-34 cm      | RFS <b>24-3G</b> |
| 35-37 cm      | RFS <b>26-3G</b> |
| 38-40 cm      | RFS <b>28-3G</b> |
| 41-45 cm      | RFS <b>32-3G</b> |
| 46-60 cm      | RFS <b>38-3G</b> |
| 61-70 cm      | RFS <b>44-3G</b> |