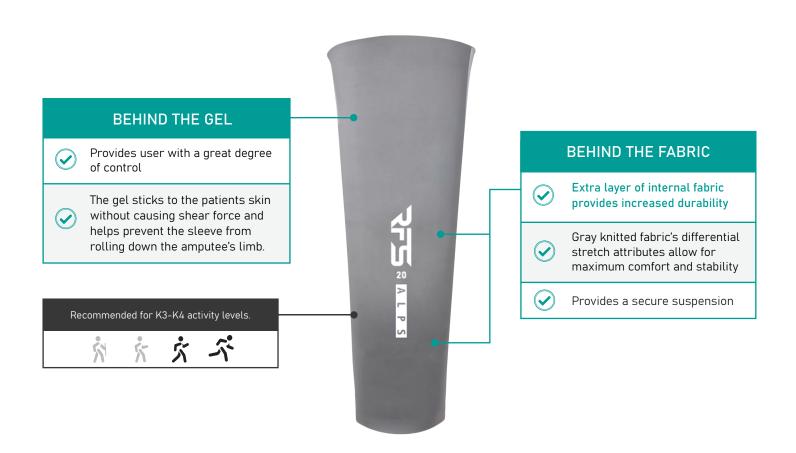

### Gel Suction Suspension Sleeve

ALPS® Reinforced Sleeve is constructed with gray knitted fabric, OptiGel, and an extra layer of internal fabric to deliver superior durability. This combination works together to provide the maximum comfort, control, and high-performance capabilities required for higher activity-level users.